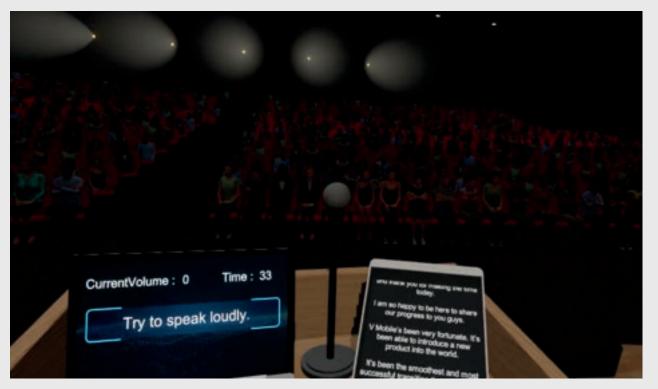

### **SOFT SKILLS TRAINING**

• Improve presentation skills, coaching skills, and crisis management skills