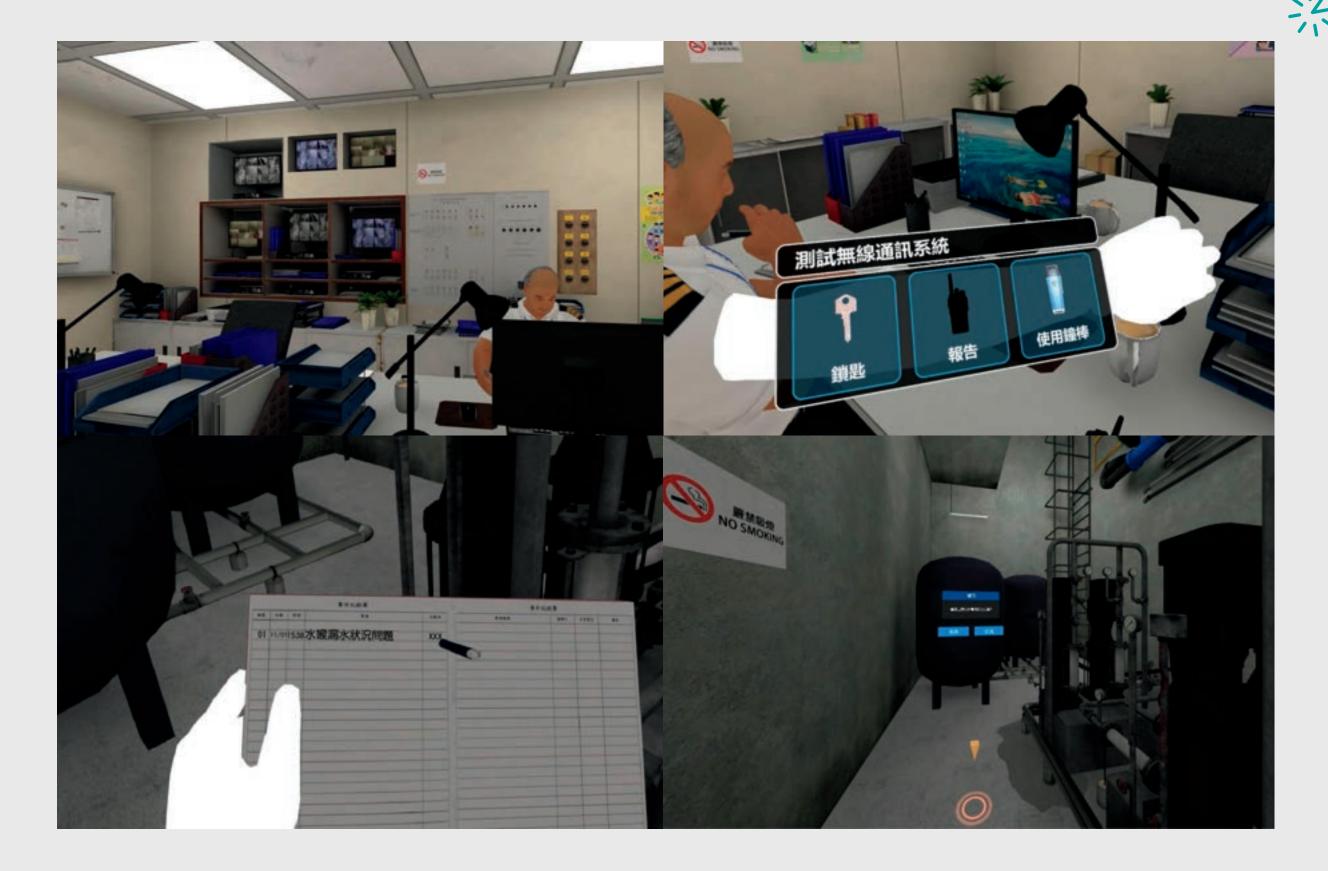

# **CASE STUDY**

CUSTOMIZE THE IMMERSIVE LEARNING MODULE: VR training in property management industry

**Provide different realistic** scenario-based training

## **BENEFITS OF THE STAFF**

- Immersive virtual training in a realistic working environment
- Create long-term memory of the training materials
- Provide a safe learning environment

## BENEFITS OF THE COMPANY

- Standardized the teaching and learning content by using new technology
- Reduce staff onboarding time
- Real-time performance evaluation for data collection