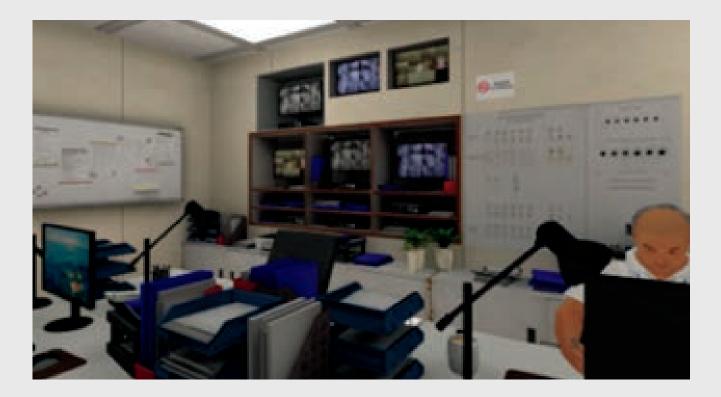

#### **OPERATIONAL TRAINING**

- Workers can familiarise themselves with the standard operating procedures
- Practice before on-board